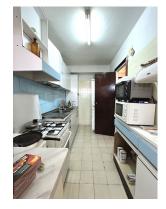

# 

Apartment

Image: Ima

Middle Floor Apartment, Estepona, Costa del Sol. 3 Bedrooms, 2 Bathrooms, Built 114 m<sup>2</sup>, Terrace 12 m<sup>2</sup>. Setting : Town, Commercial Area, Beachside, Port, Close To Port, Close To Shops, Close To Sea, Close To Town, Close To Schools, Marina, Close To Marina, Urbanisation. Orientation : South West. Condition : Renovation Required. Pool : Communal. Views : Sea, Beach, Port, Country, Panoramic, Garden, Pool. Features : Covered Terrace, Lift, Fitted Wardrobes, Near Transport, Private Terrace, Tennis Court, Storage Room, Ensuite Bathroom, Access for people with reduced mobility. Furniture : Part Furnished. Kitchen : Fully Fitted. Garden : Communal. Security : Entry Phone. Parking : Street. Utilities : Electricity, Drinkable Water, Telephone, Gas. Category : Investment.